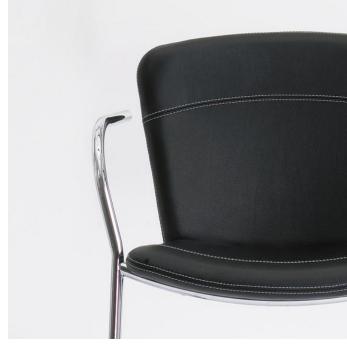

### +Halle®

Dimensions defined in centimeters

**Design** busk+hertzog

Materials High quality moulded foam on metal frame. Legs in chromed steel. Optional leather arms. Stackable

**Fabric** Available in a range of various fabrics and leather types