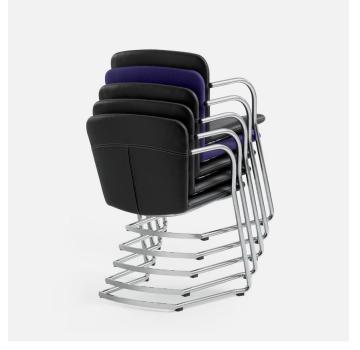

## **Land Cantilever**

The products in the Land family are based on an upholstered shell with an elegant expression, where the seat and back are a reflection of each other. The upholstered shell is very comfortable even though there is only used a thin layer of foam. The Land Cantilever is stackable. The Land family also includes the Land Lounge and the Land Conference chairs.

### +Halle®

Dimensions defined in centimeters

**Design** busk+hertzog

Materials High quality moulded foam on metal frame. Legs in chromed steel. Optional leather arms. Stackable

**Fabric** Available in a range of various fabrics and leather types