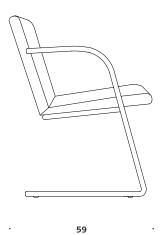

### +Halle®

Dimensions defined in centimeters

**Design** busk+hertzog

Materials High quality moulded foam on metal frame. Legs in chromed steel. Optional leather arms. Stackable

**Fabric** Available in a range of various fabrics and leather types