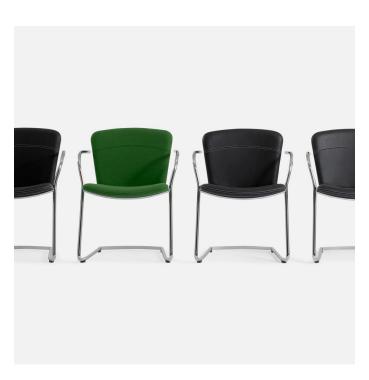

## **Land Cantilever**

The products in the Land family are based on an upholstered shell with an elegant expression, where the seat and back are a reflection of each other. The upholstered shell is very comfortable even though there is only used a thin layer of foam. The Land Cantilever is stackable. The Land family also includes the Land Lounge and the Land Conference chairs.

### +Halle®

Dimensions defined in centimeters

**Design** busk+hertzog

Materials High quality moulded foam on metal frame. Legs in chromed steel. Optional leather arms. Stackable

**Fabric** Available in a range of various fabrics and leather types