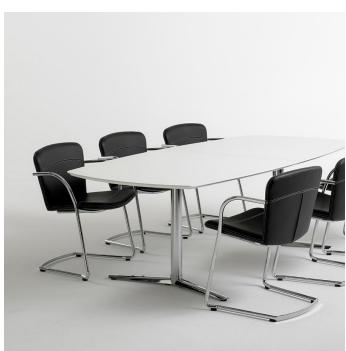

## **Land Cantilever**

The products in the Land family are based on an upholstered shell with an elegant expression, where the seat and back are a reflection of each other. The upholstered shell is very comfortable even though there is only used a thin layer of foam. The Land Cantilever is stackable. The Land family also includes the Land Lounge and the Land Conference chairs.