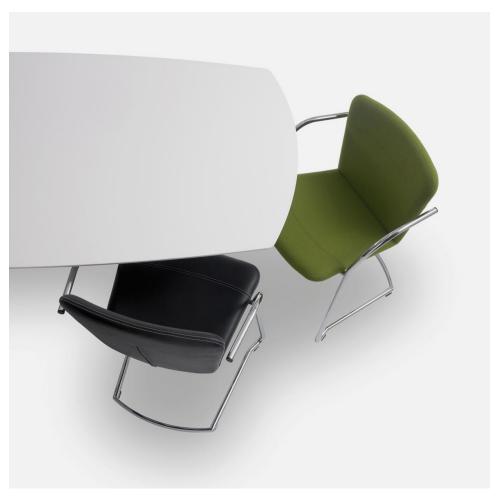

## **Land Cantilever**

The products in the Land family are based on an upholstered shell with an elegant expression, where the seat and back are a reflection of each other. The upholstered shell is very comfortable even though there is only used a thin layer of foam. The Land Cantilever is stackable. The Land family also includes the Land Lounge and the Land Conference chairs.