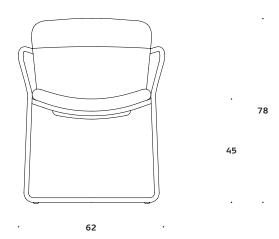

### +Halle®

Dimensions defined in centimeters

**Design** busk+hertzog

Materials High quality moulded foam on metal frame. Legs in chromed steel. Optional leather arms. Stackable

**Fabric** Available in a range of various fabrics and leather types