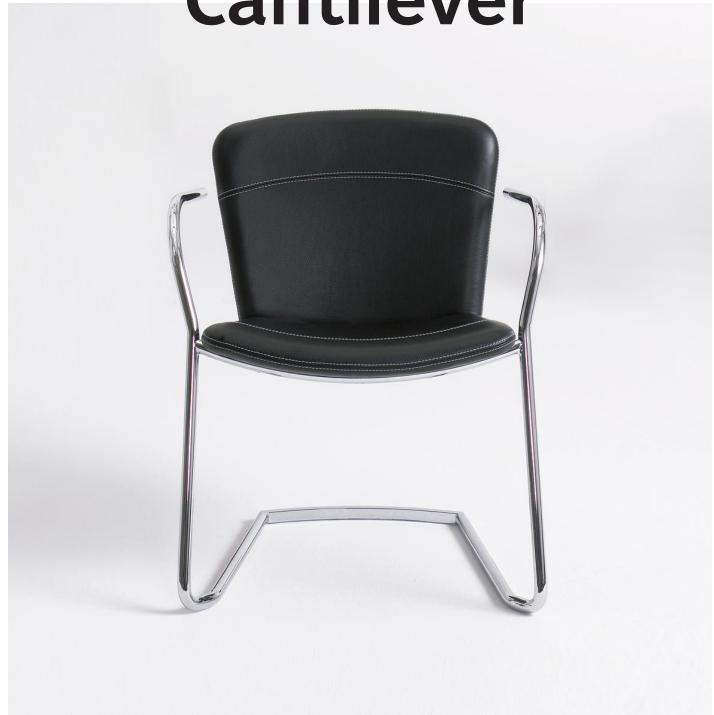

## **Land Cantilever**

The products in the Land family are based on an upholstered shell with an elegant expression, where the seat and back are a reflection of each other. The upholstered shell is very comfortable even though there is only used a thin layer of foam. The Land Cantilever is stackable. The Land family also includes the Land Lounge and the Land Conference chairs.

### +Halle®

Dimensions defined in centimeters

**Design** busk+hertzog

Materials High quality moulded foam on metal frame. Legs in chromed steel. Optional leather arms. Stackable

**Fabric** Available in a range of various fabrics and leather types